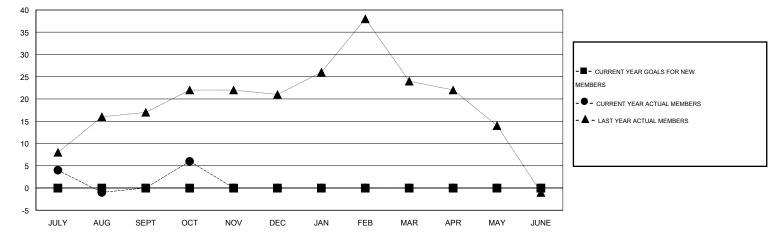

GOALS AND ACTUAL MEMBERS CUMULATIVE

| DROPPED CLUBS: 0             | 7 CLUBS OF 26 ADDED 1 OR MORE<br>NEW MEMBERS | GENDER DISTRIBUTION                      |              |
|------------------------------|----------------------------------------------|------------------------------------------|--------------|
|                              |                                              |                                          | 519 (70.14%) |
| DROPPED MEMBERS              |                                              | FEMALE 2                                 | 221 (29.86%) |
| DECEASED 1                   | CLICK HERE FOR HEALTH                        |                                          | 125          |
| CLUB CANCELLED 0<br>OTHER 19 | ASSESSMENT DATA                              | FAMILY UNIT MEMBERS<br>HEAD OF HOUSEHOLD | 62           |
| TOTAL 20                     |                                              | NON-HEAD OF HOUSEHOLD                    | 63           |